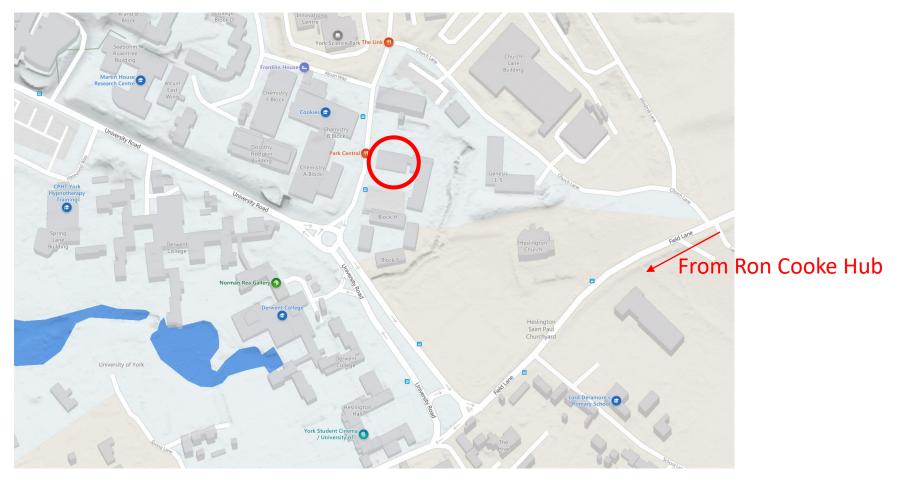

### **Ron Cooke Hub**

133 Deramore Lane York YO10 5GE

## **Ron Cooke Hub**

133 Deramore Lane York YO10 5GE

Lecture Theatre and Atrium

Car Parking Car parking is pay and display.

Charges are £1.30 for one hour

£2.50 for two hours

£3.80 for three hours

£5 for four hours £