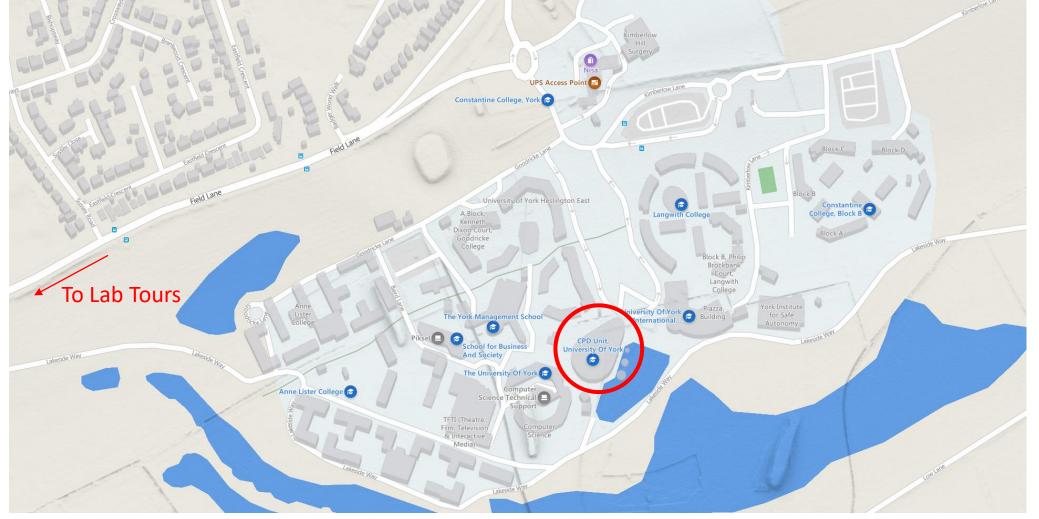

#### **York Plasma Institute Laboratories**

Innovation Way York Science Park York YO10 5DD

### **York Plasma Institute Laboratories**

(near Wolfson Atmospheric Chemistry Laboratories) Innovation Way York Science Park YO10 5DD

https://goo.gl/maps/qkgVJYZNwH3hFTw29