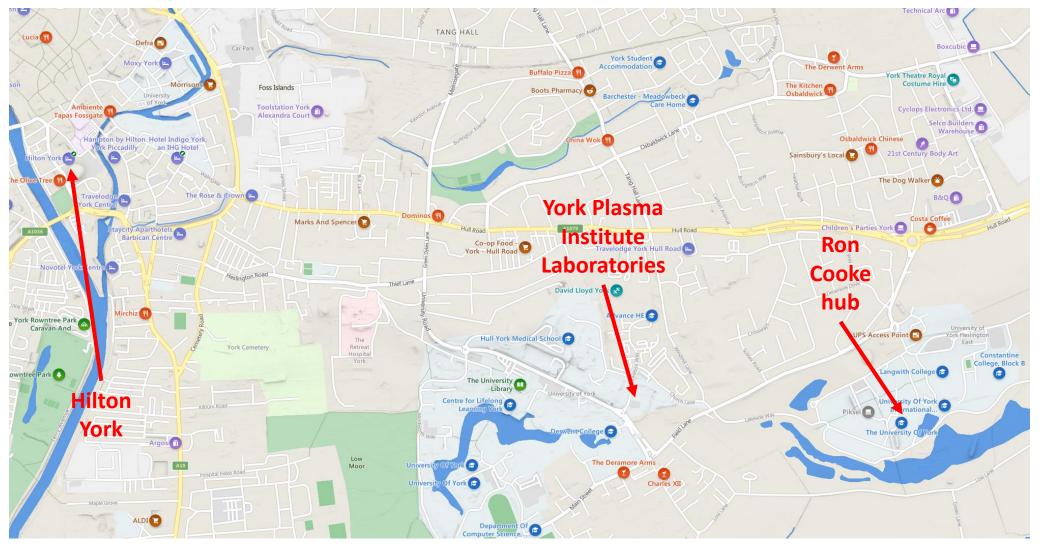

### **Ron Cooke Hub**

133 Deramore Lane York YO10 5GE

#### **York Plasma Institute Laboratories**

Innovation Way York Science Park York YO10 5DD

# **Hilton York**

Hilton Hotel 1 Tower St York YO1 9WD

Car Parking Car Parking available onsite at the hotel - subject to availability Resident Day parking: £12.50 Resident parking (overnight): £25.00